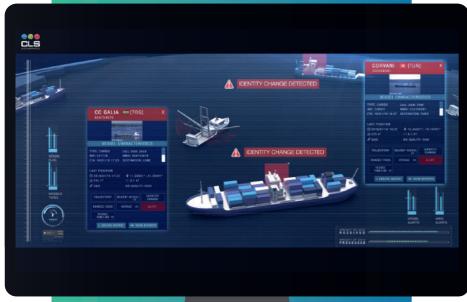

#### **30 Years Experience**

Based on 30 years experience working with the maritime industry. CLS developed algorithms to perform automated detection of vessel behavior and ensuring integrity and quality of data.

#### A Trusted Solution

MAS is a trusted and proven solution helping government agencies to access and understand mission relevant information enabling time critical decision making with an unquestioned level of security and reliability.