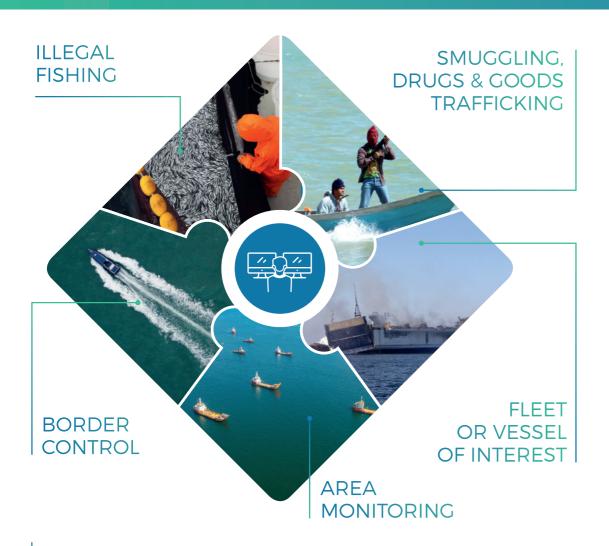

These multiple data sets form the basis for performing real-time or historic surveillance on an area. fleet or vessel of interest, as well as creating alerts for specific events or vessel behavior.