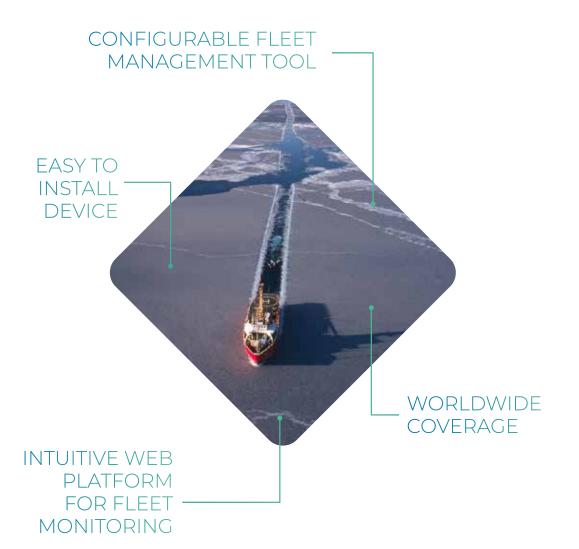

## Addressing the Challenges of Arctic Navigation

Vessels require reliable tracking and ship security alerting systems, wherever they choose to operate in the world. With the opening up of the North Sea Route and the new Polar Code, more and more vessels are venturing into the Arctic region. Relying on its proven track record in these areas, CLS developed Shiploc Arctic to offer its customers the most effective certified SSAS system with a contained price.

#### Shiploc, IMO compliant

Shiploc uses the Iridium satellite constellation to give truly worldwide coverage, including the Polar Regions. CLS' Shiploc terminal is compliant with the SOLAS XI-2/6 IMO regulation and has been designed to operate in harsh environment.